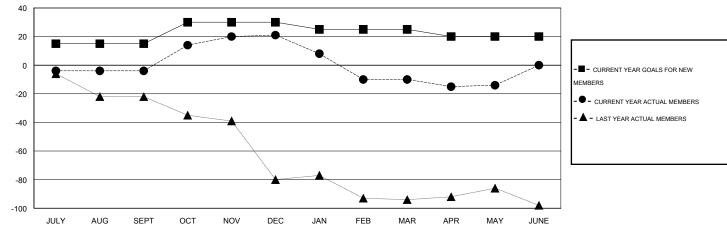

## MONTHLY MEMBERSHIP PROGRESS REPORT

## District 43 K

Results as of: 5/31/2014

## GMT: GARY ANDERSON

## LOCATION KENTUCKY

GMT CA 1

|                       |                  | Clubs               |                            |                             | Members               |                    |                            |                              |                             |
|-----------------------|------------------|---------------------|----------------------------|-----------------------------|-----------------------|--------------------|----------------------------|------------------------------|-----------------------------|
| RESULTS FOR 2013-2014 |                  |                     |                            |                             | RESULTS FOR 2013-2014 |                    |                            |                              |                             |
| QUARTER               | NEW CLUB<br>GOAL | ACTUAL NEW<br>CLUBS | ACTUAL<br>DROPPED<br>CLUBS | ACTUAL NET<br>GAIN/<br>LOSS | QUARTER               | NEW MEMBER<br>GOAL | ACTUAL TOTAL MEMBERS ADDED | ACTUAL<br>DROPPED<br>MEMBERS | ACTUAL NET<br>GAIN/<br>LOSS |
| JULY/AUG/SEPT         | 1                | 0                   | 0                          | 0                           | JULY/AUG/SEPT         | 15                 | 25                         | 29                           | -4                          |
| OCT/NOV/DEC           | 1                | 0                   | 0                          | 0                           | OCT/NOV/DEC           | 15                 | 43                         | 18                           | 25                          |
| JAN/FEB/MAR           | 0                | 0                   | 0                          | 0                           | JAN/FEB/MAR           | -5                 | 17                         | 48                           | -31                         |
| APR/MAY/JUNE          | 0                | 0                   | 0                          | 0                           | APR/MAY/JUNE          | -5                 | 14                         | 18                           | -4                          |